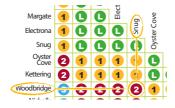

## **Metro Fare Tables**

Use these tables to work out the number of zones you will need to purchase a ticket for. You can find your departure location in the regional listing on the left hand side of each table, and then refer to the destination listing shown above each column.

The number shown in each box is the number of zones you will have to pay for. Prices for zones are shown in the fare tables above each region.

For example; a journey from **Woodbridge** to **Snug** is as shown below. You will be required to pay a 2 zone fare.