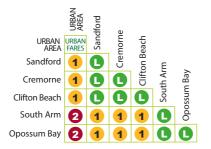

## **Metro Fare Tables**

Use these tables to work out the number of zones you will need to purchase a ticket for. You can find your departure location in the regional listing on the left hand side of each table, and then refer to the destination listing shown above each column.

The number shown in each box is the number of zones you will have to pay for. Prices for zones are shown in the fare tables above each region.

For example; a journey from **Woodbridge** to **Snug** is as shown below. You will be required to pay a 2 zone fare.