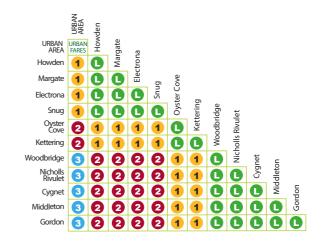

## **Metro Fare Tables**

Use these tables to work out the number of zones you will need to purchase a ticket for. You can find your departure location in the regional listing on the left hand side of each table, and then refer to the destination listing shown above each column.

The number shown in each box is the number of zones you will have to pay for. Prices for zones are shown in the fare tables above each region.

For example; a journey from **Woodbridge** to **Snug** is as shown below. You will be required to pay a 2 zone fare.